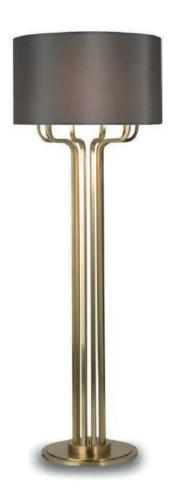

# MAXIME COLLECTION Floor lamp

### 6241-BB-54

1 LIGHT TYPE E27 MAX 105W

#### **FINISH**

Structure, base and details in F\_10 (Natural Brass)

### SHADE FABRIC

TS\_54 (Dark gray shantung)