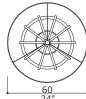

# MAXIME COLLECTION Floor lamp



### 6241-BB-54

1 LIGHT TYPE E27 MAX 105W

#### **FINISH**

Structure, base and details in F\_10 (Natural Brass)

# SHADE DIMENSIONS

cm. Ø 60 x H.35

### SHADE FABRIC

TS\_54 (Dark gray shantung)





## NOTES

Dimensions are expressed in centimetres, if not otherwise specified. All products may be customized subject to prior consulting with our technical department; please send your request to <code>info@officina-luce.it</code>. Officina Luce (Registered brand of ISSARCH srl) reserves the right to change or delete, at any time and without prior warning, the technical specification of any model or the model itself, depending on technical and commercial requirements.