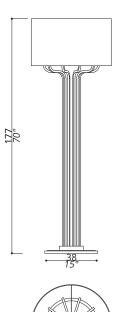

# MAXIME COLLECTION Floor lamp



### 6241-BB-54

1 LIGHT TYPE E27 MAX 105W

#### **FINISH**

Structure, base and details in F\_10 (Natural Brass)

# SHADE DIMENSIONS

cm. Ø 60 x H.35

### SHADE FABRIC

TS\_54 (Dark gray shantung)





## NOTES

Dimensions are expressed in centimetres, if not otherwise specified. All products may be customized subject to prior consulting with our technical department; please send your request to <code>info@officina-luce.it</code>. Officina Luce (Registered brand of ISSARCH srl) reserves the right to change or delete, at any time and without prior warning, the technical specification of any model or the model itself, depending on technical and commercial requirements.